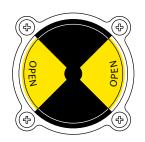

#### **VISUAL PORT POSITION INDICATORS**

ASSURED O

YF 2-way

YFT 2-way "T" Port

Series

Port

#### **ORDERING INFORMATION**

Series:-

YF = Basic weatherproof switchpack with (2) SPDT mechanical switches

Visual Port Indication:

(omit)

2-way valve OPEN/CLOSED 3-way "L" port 3-way "T" port