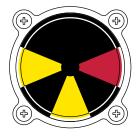

#### **FEATURES**

- Easy, precise cam set with no need for a setting tool. Red cam for close, green cam for open.
- Terminal blocks and socket type terminal strip with screws (max. 2.5mm<sup>2</sup>, 26 A @ 86°F, approved by UL, CSA).
- Visual position indicator directly engaged with driving shaft to provide continuous position indication. Red for close, yellow for open.
- · High strength, chemical resistant and transparent polycarbonate dome for high visibility and reliability.

#### **Position Indicator:**

Dome type, 0-90°, L-port, T-port

#### **VISUAL PORT POSITION INDICATORS**

ASSURED O

YF 2-way

YFT 2-way "T" Port

Series

Port