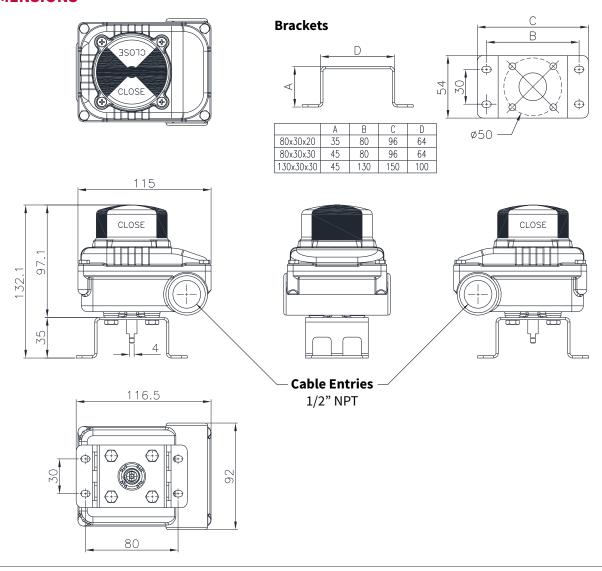

### **DIMENSIONS**

#### **Mounting Bracket:**

Stainless steel acc. to VDI/VDE3845, NAMUR, SS1, SS2 as standard

#### **Cable Entries:**

(2) 1/2" NPT