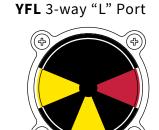

#### **VISUAL PORT POSITION INDICATORS**

ASSURED O

YF 2-way

YFT 2-way "T" Port

Series

Port

#### **ORDERING INFORMATION**

Series:-

YF = Basic weatherproof switchpack with (2) SPDT mechanical switches

Visual Port Indication:

(omit)

2-way valve OPEN/CLOSED 3-way "L" port 3-way "T" port