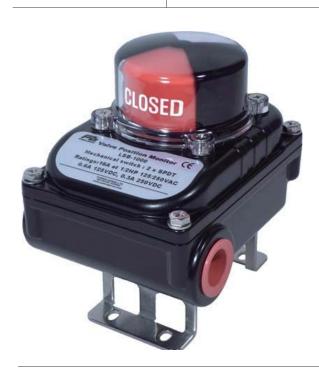

# YF Series | Weatherproof Position Monitoring Limit Switch

YF Series position monitoring switch boxes are rotary position indication devices designed to integrate valve and NAMUR rotary pneumatic actuator with a variety of mounting options, configurations, and internal switches or sensors. They are specially designed to be suitable for small size pneumatic actuators and valves to reduce installation space, yet still provide high performance by equipping a variety of switches and sensors.

#### **FEATURES**

- Easy, precise cam set with no need for a setting tool. Red cam for close, green cam for open.
- Terminal blocks and socket type terminal strip with screws (max. 2.5mm<sup>2</sup>, 26 A @ 86°F, approved by UL, CSA).
- Visual position indicator directly engaged with driving shaft to provide continuous position indication. Red for close, yellow for open.
- · High strength, chemical resistant and transparent polycarbonate dome for high visibility and reliability.

#### **Enclosure:**

Weatherproof IP 67, O-ring sealed

#### **Position Indicator:**

Dome type, 0-90°, L-port, T-port