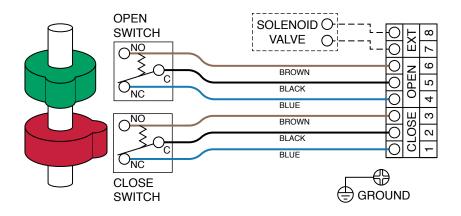

#### **WIRING**

#### **Terminals:**

8 block terminal strip (6 for switches, 2 for solenoid valve power)

#### **Switches:**

(2) SPDT mechanical switches