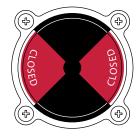

#### **VISUAL PORT POSITION INDICATORS**

ASSURED O

YF 2-way

YFT 2-way "T" Port

Series

Port

#### **ORDERING INFORMATION**

Series:-

YF = Basic weatherproof switchpack with (2) SPDT mechanical switches

Visual Port Indication:

(omit)

2-way valve OPEN/CLOSED 3-way "L" port 3-way "T" port